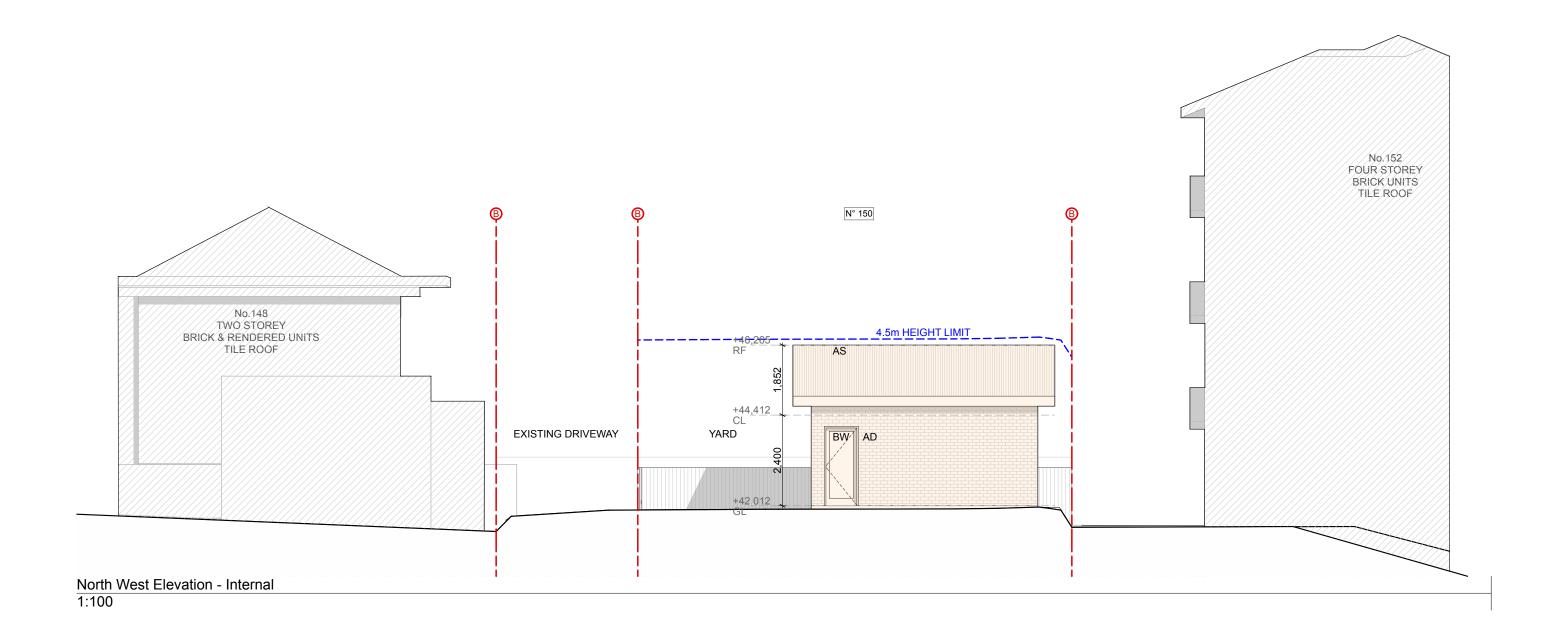

| TITLE:   | North West Elevation Internal | ISSUE | DESCRIPTION             | DATE       |
|----------|-------------------------------|-------|-------------------------|------------|
| CLIENT:  | Mr. George & Theo Athana      | Α     | Development Application | 13/12/2024 |
| PROJECT: | 150 Homer Street, Earlwood    | В     | Council RFI             | 19/12/2024 |
| DATE:    | 19th December 2024            | С     |                         |            |
| SCALE:   | 1:100 @ A3                    | D     |                         |            |