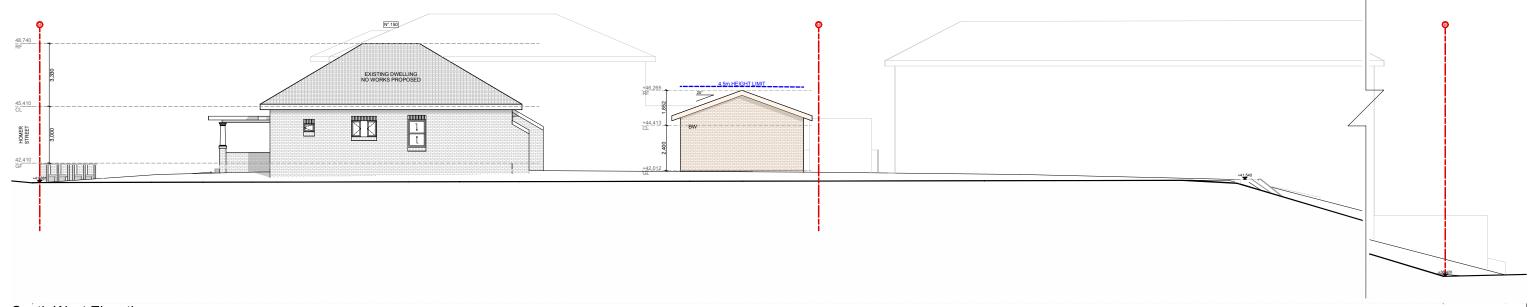

| TITLE:   | South East Elevations      | ISSUE | DESCRIPTION             | DATE       |
|----------|----------------------------|-------|-------------------------|------------|
| CLIENT:  | Mr. George & Theo Athana   | A     | Development Application | 13/12/2024 |
| PROJECT: | 150 Homer Street, Earlwood | В     | Council RFI             | 19/12/2024 |
| DATE:    | 19th December 2024         | С     |                         |            |
| SCALE:   | 1:100 @ A3                 | D     |                         |            |

B

DA 09

RT - ROOF TILE

BW - FACE BRICK WORK AR - ACRYLIC RENDER CR - CEMENT RENDER

AL - ALUMINIUM

AC - ALUMINIUM CLADDING

FC - FIBRE CEMENT TC - TIMBER CLADDING SC - STONE CLADDING

AD - ALUMINIUM DOOR

AW - ALUMINIUM WINDOW TD - TIMBER DOOR

TW - TIMBER WINDOW FW - FIXED WINDOW

GB - GLASS FRAMED BALUSTRADE

M - MECHANICAL VENTILATION

© - SMOKE ALARM W - NEW WINDOW

D - NEW DOOR

15 / 43 - 53 BRIDGE RD, STANMORE, NSW 2048 / T 9517 9652 / M 0410 504 589 INFO@BLUPRINTDESIGNS.COM.AU / BLUPRINTDESIGNS.COM.AU