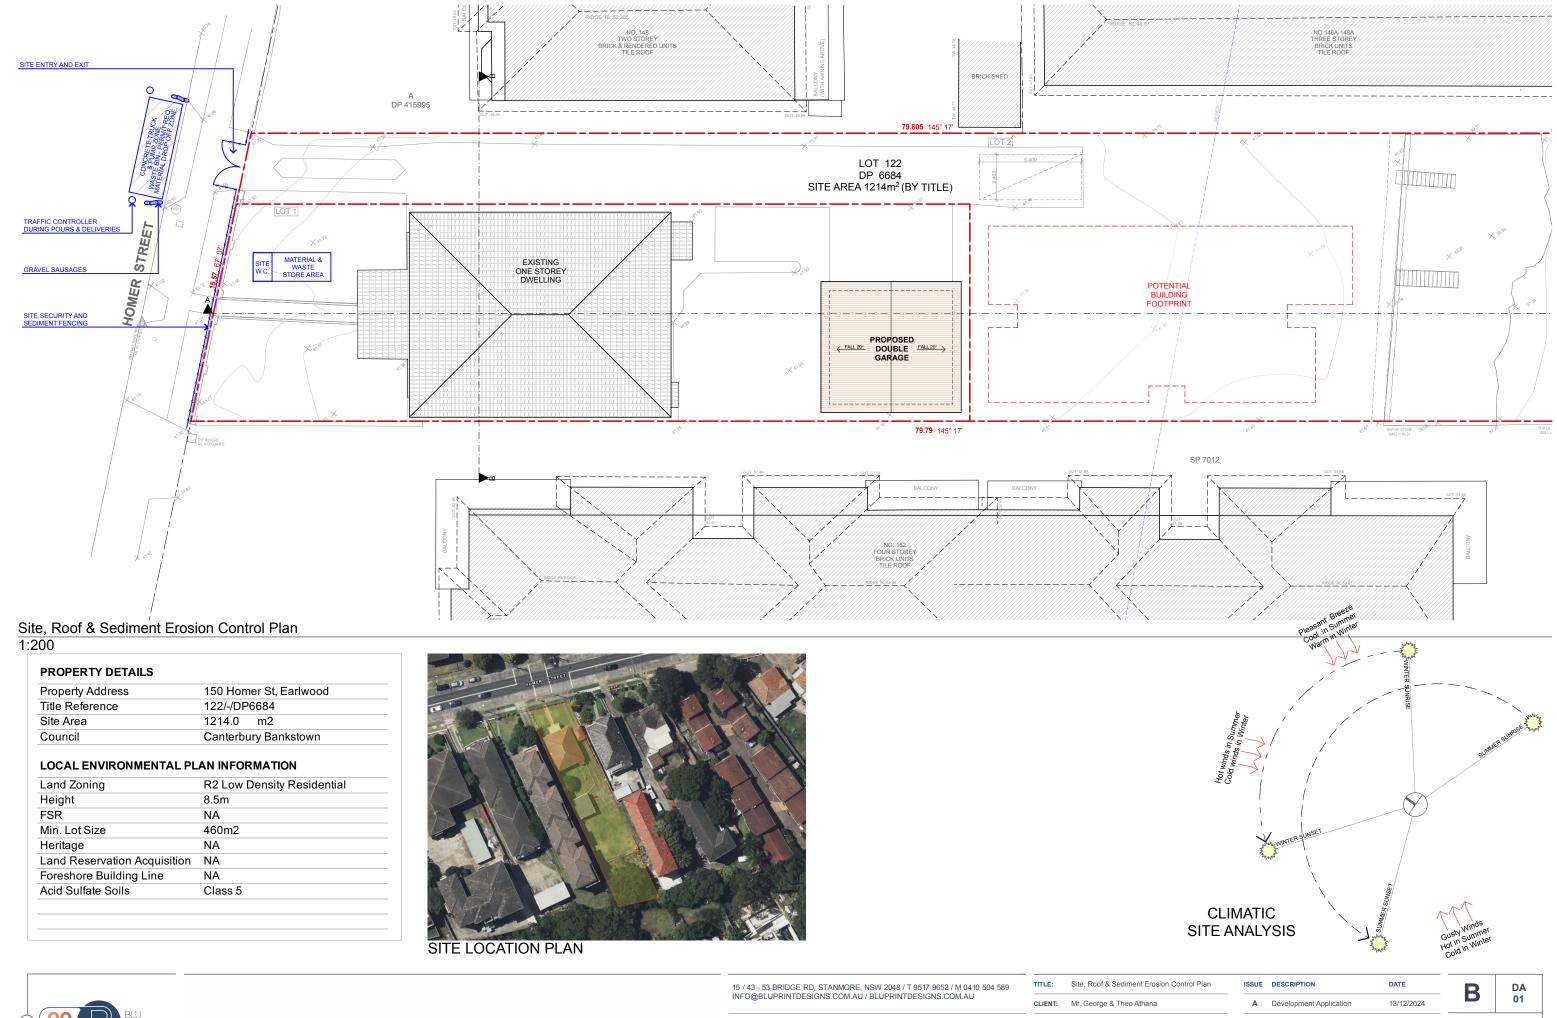

| TITLE:   | Site, Roof & Sediment Erosion Control Plan | ISSUE | DESCRIPTION             | DATE       |
|----------|--------------------------------------------|-------|-------------------------|------------|
| CLIENT:  | Mr. George & Theo Athana                   | Α     | Development Application | 13/12/2024 |
| PROJECT: | 150 Homer Street, Earlwood                 | В     | Council RFI             | 19/12/2024 |
| DATE:    | 19th December 2024                         | С     |                         |            |
| SCALE:   | 1:200 @ A3                                 | D     |                         |            |