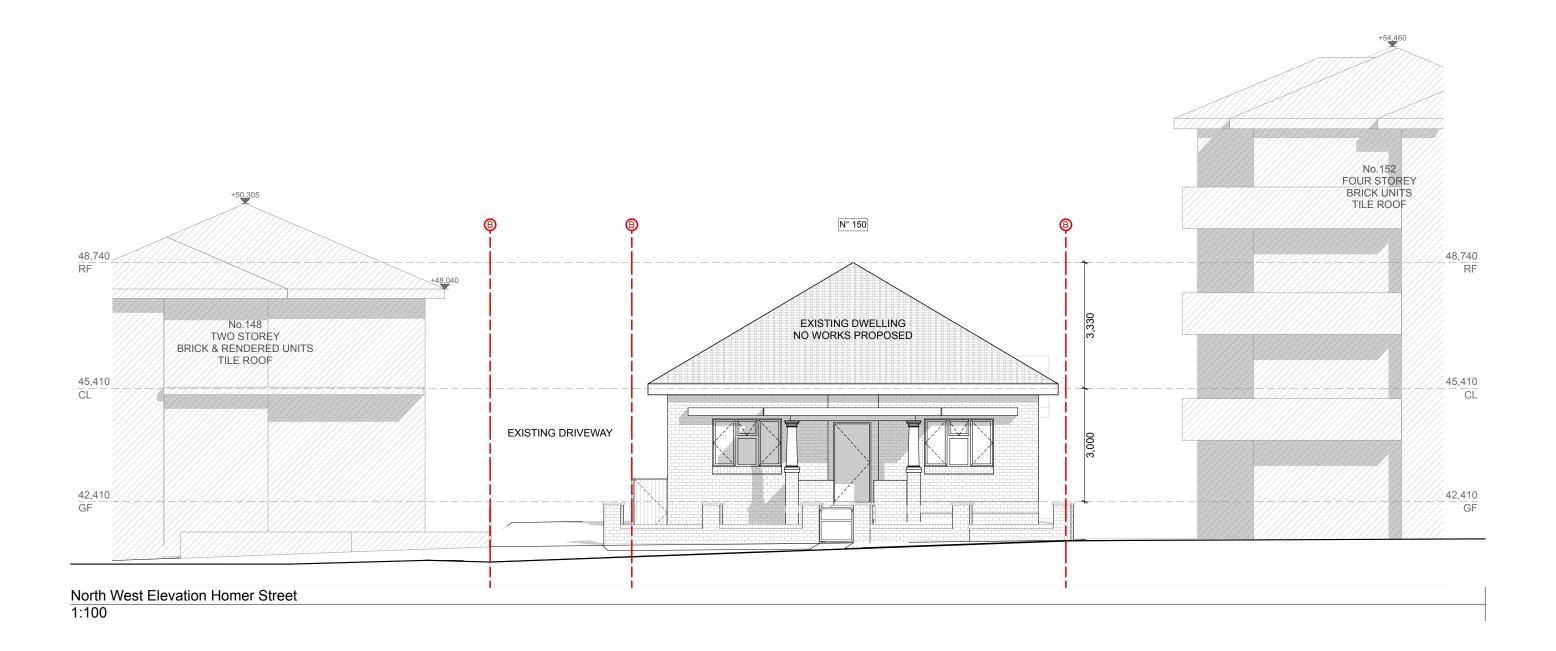

| TITLE:   | North West Elevations      | ISSUE | DESCRIPTION             | DATE       |
|----------|----------------------------|-------|-------------------------|------------|
| CLIENT:  | Mr. George & Theo Athana   | Α     | Development Application | 13/12/2024 |
| PROJECT: | 150 Homer Street, Earlwood | В     | Council RFI             | 19/12/2024 |
| DATE:    | 19th December 2024         | С     |                         |            |
| SCALE:   | 1:100 @ A3                 | D     |                         |            |