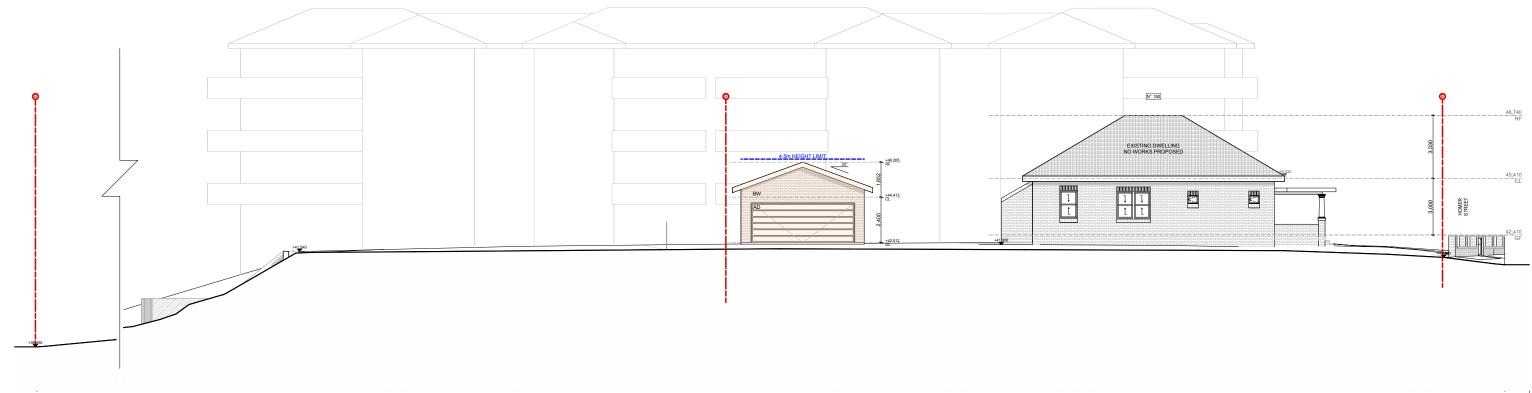

North East Elevation

1:200

## South West Elevation

1:200

AS - ALUMINIUM ROOF SHEETING OC - OFF FORM CONCRETE CT - CONCRETE ROOF TILE

RT - ROOF TILE

BW - FACE BRICK WORK AR - ACRYLIC RENDER

AL - ALUMINIUM AC - ALUMINIUM CLADDING

FC - FIBRE CEMENT TC - TIMBER CLADDING SC - STONE CLADDING

AD - ALUMINIUM DOOR

AW - ALUMINIUM WINDOW

TD - TIMBER DOOR TW - TIMBER WINDOW

GB - GLASS FRAMED BALUSTRADE

D - NEW DOOR FW - FIXED WINDOW

M - MECHANICAL VENTILATION

© - SMOKE ALARM W - NEW WINDOW

THE WORK IS TO BE COMPLETED WITH THE BUILDING CODE OF AUSTRALIA, SAA CODES AND RELEVANT BY-LAWS.