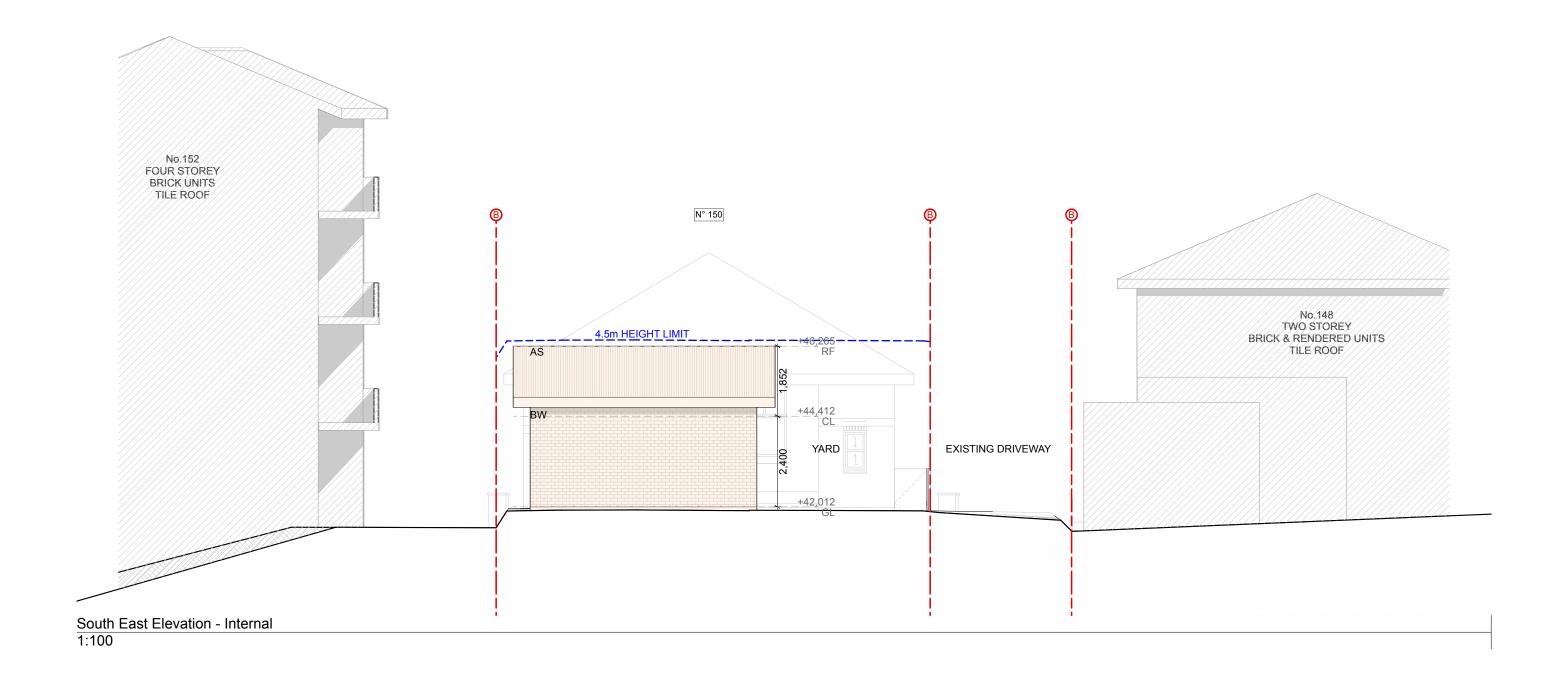

| TITLE:  | South East Elevation Internal | ISSUE | DESCRIPTION             | DATE       |
|---------|-------------------------------|-------|-------------------------|------------|
| CLIENT: | Mr. George & Theo Athana      | А     | Development Application | 13/12/2024 |
| PROJECT | : 150 Homer Street, Earlwood  | В     | Council RFI             | 19/12/2024 |
| DATE:   | 19th December 2024            | С     |                         |            |
| SCALE:  | 1:100 @ A3                    | D     |                         |            |