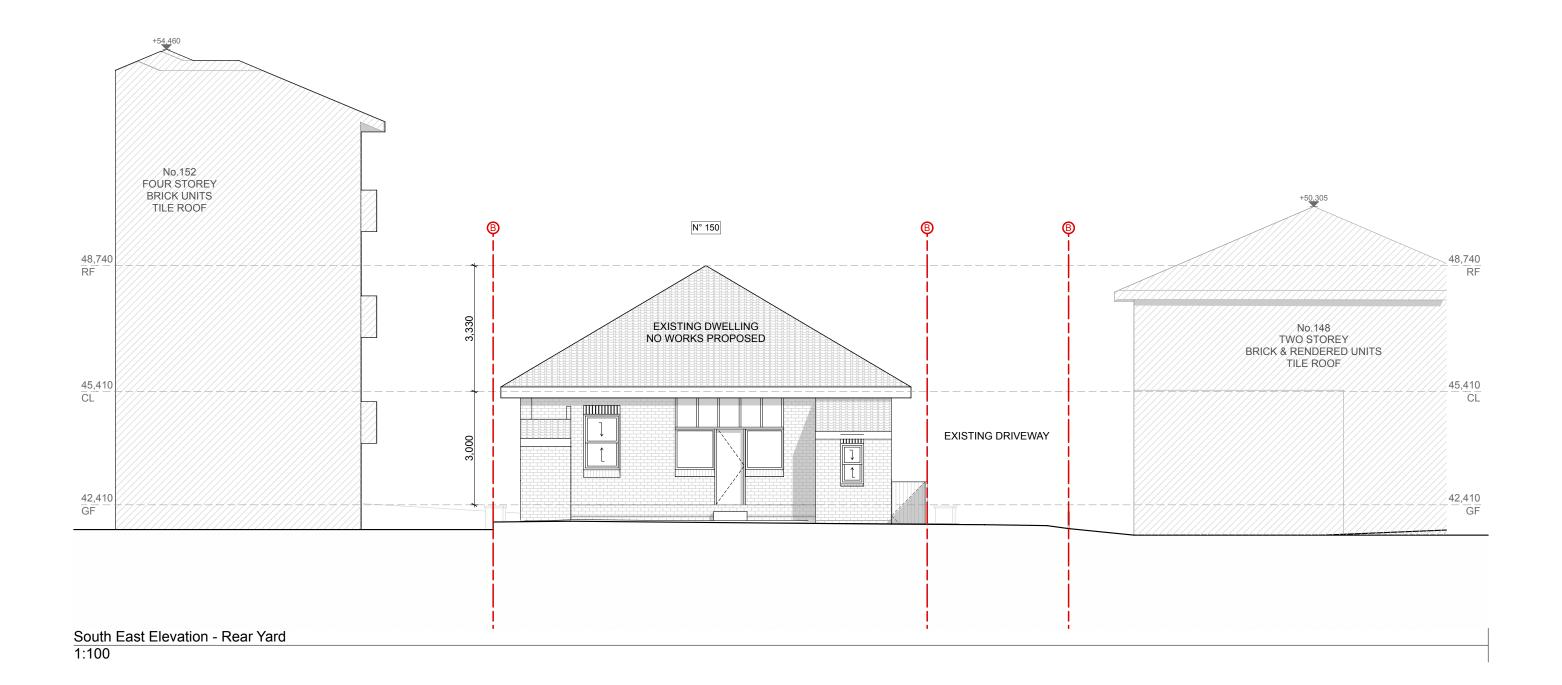

| TITLE:   | South East Elevations      | ISSUE | DESCRIPTION             | DATE       |
|----------|----------------------------|-------|-------------------------|------------|
| CLIENT:  | Mr. George & Theo Athana   | A     | Development Application | 13/12/2024 |
| PROJECT: | 150 Homer Street, Earlwood | В     | Council RFI             | 19/12/2024 |
| DATE:    | 19th December 2024         | С     |                         |            |
| SCALE:   | 1:100 @ A3                 | D     |                         |            |

B

DA 09

RT - ROOF TILE

BW - FACE BRICK WORK AR - ACRYLIC RENDER CR - CEMENT RENDER

AL - ALUMINIUM

AC - ALUMINIUM CLADDING

FC - FIBRE CEMENT TC - TIMBER CLADDING SC - STONE CLADDING

AD - ALUMINIUM DOOR